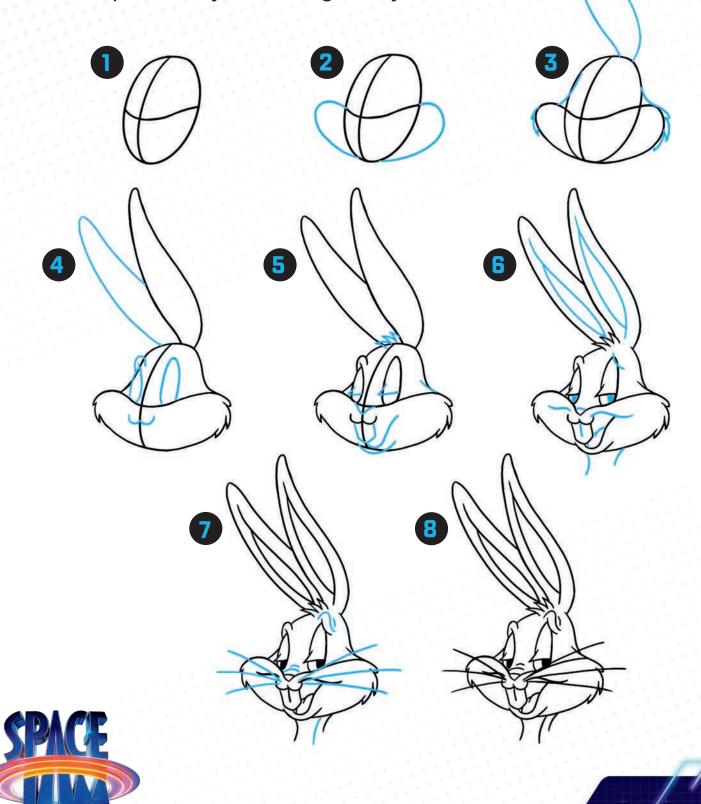

# DRAW BUGS BUNNY

Follow the steps to draw your own Bugs Bunny!

A NEW LEGACY

#### **DRAW HERE**