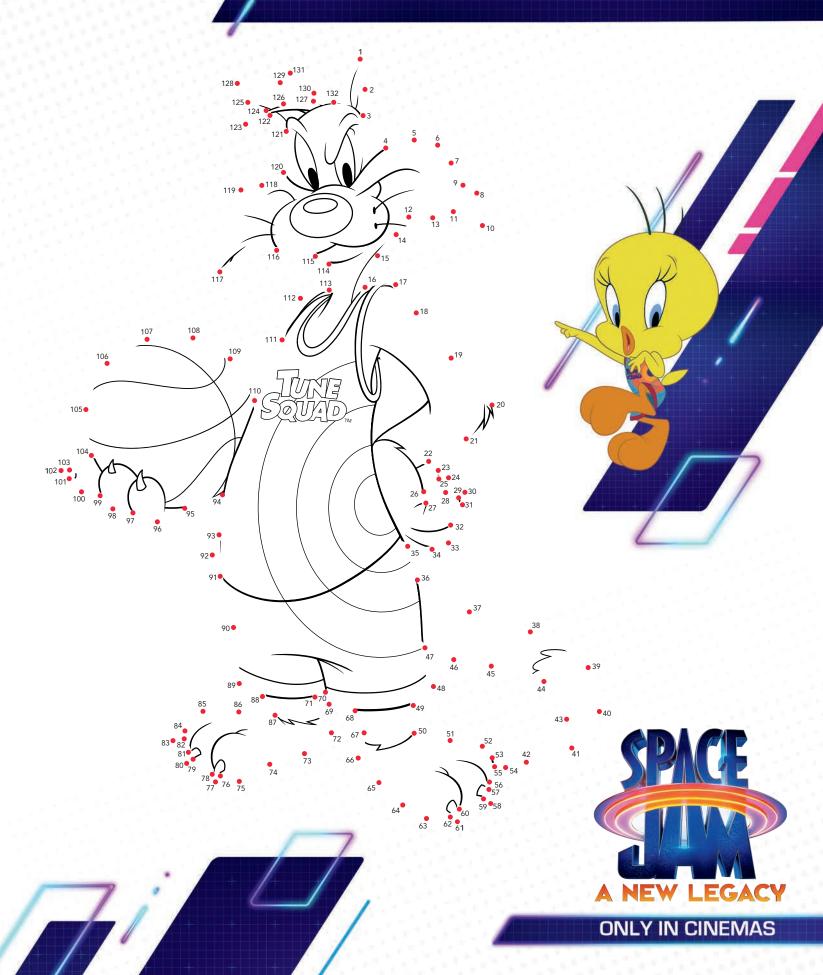

together.



#### **LEBRON JAMES**

LeBron is left-handed but he shoots the basketball with his right hand.



#### **LOLA BUNNY**

Of all the Tunes, Lola is the most skilled basketball player.



#### **TWEETY BIRD**

Expert in the art of a slam dunk.



#### **ELMER FUDD**

Elmer's middle initial is J. Could it stand for "Jam"?



#### **WILE E. COYOTE**

Has an exclusive endorsement deal with Acme Corporation.



#### **ROAD RUNNER**

He's so fast his speed cannot be measured.



#### **FOGHORN LEGHORN**

A Leghorn is a type of chicken.



#### **MARVIN THE MARTIAN**

Marvin's dog is named K-9 (like "canine" - get it?).



#### **PORKY PIG**

Porky has a hidden talent – he can carry a tune – but you'll need to see the movie to experience his mic-drop moment!



## **CONNECT THE DOTS**



## COLORING PAGES





# DRAW BUGS BUNNY

Follow the steps to draw your own Bugs Bunny!



A NEW LEGACY



#### **DRAW HERE**





# DRAW LOLA BUNNY

Follow the steps to draw your own Lola Bunny!



A NEW LEGACY



#### **DRAW HERE**





# WILD TUNE SQUAD WORD SCRAMBLE

Unscramble the words to help LeBron discover his team.

| OPRYK GIP | 1. 🕆 |  |  |  |  |  |  |
|-----------|------|--|--|--|--|--|--|
|-----------|------|--|--|--|--|--|--|



UGBS YNBUN 3.

ETYWTE 4.

FAFYD CUDK 5.

DARO NURNRE 6.

EELRM FDDU 7.

ITYMSEEO SMA 8.

9. LVESRTSYE

10. OLLA NNYUB

11. HRONFGO EHNRGLO

12. PESEYD EZNSOGLA

13. AGNRYN

14. WLEI E YECTOO

15. SSGMEOAR





# WASCALLY WABBIT'S WORD SEARCH

#### Find the following words in the puzzle. Words are hidden $\psi$ , $\uparrow$ , $\rightarrow$ , $\lefta