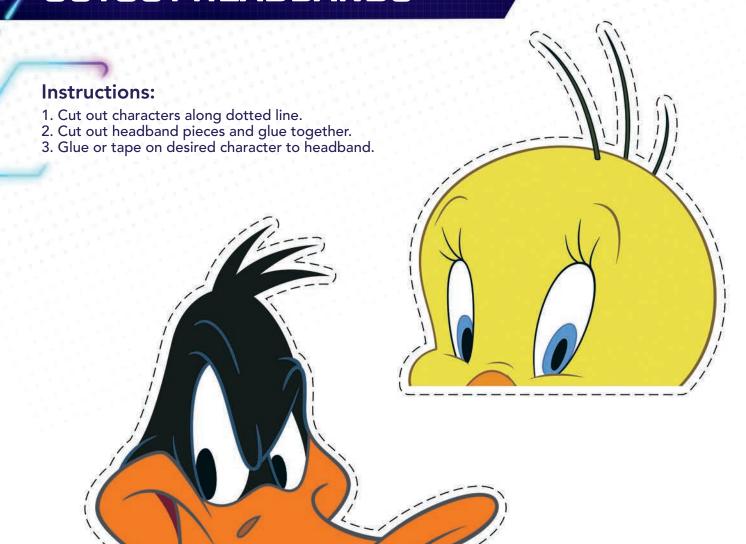

the woods, but once he joins the Tune Squad, he chases the ball up and down the wooden court.
- \_ is when you jump in the air and score by putting the basketball directly through the hoop above the rim.

- his playing do the talking. He's in great shape from constantly chasing the Road Runner so he is an asset to the Tune Squad.
- 5. This player can turn into a whirling tornado of destruction.
- 6. This is one fowl who's not afraid to foul! The Goons don't scare him — once he steps onto the court, he's no chicken.
- 8. LeBron James and Bugs Bunny go on an epic animated/live-action adventure called \_
- 12. The team that LeBron plays on.
- 13. Al-G Rhythm's basketball team.
- 15. Basketball is all about having



**ONLY IN CINEMAS** 



## **CUTOUT HEADBANDS**







## CUTOUT HEADBANDS



































A NEW LEGACY



Soundtrack available on Republic Records Score Album on WaterTower Music