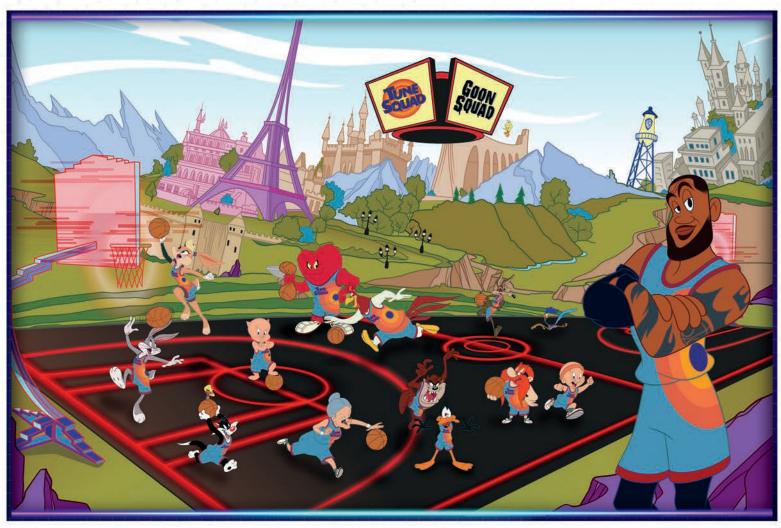

#### **BUGS BUNNY**

Expert recruiter. Only Bugs can bring the Tune Squad together.

#### **LEBRON JAMES**

LeBron is left-handed but he shoots the basketball with his right hand.

#### **LOLA BUNNY**

Of all the Tunes, Lola is the most skilled basketball player.

#### **TWEETY BIRD**

Expert in the art of a slam dunk.

#### **ELMER FUDD**

Elmer's middle initial is J. Could it stand for "Jam"?

#### **WILE E. COYOTE**

Has an exclusive endorsement deal with Acme Corporation.

#### **ROAD RUNNER**

He's so fast his speed cannot be measured.

#### **FOGHORN LEGHORN**

A Leghorn is a type of chicken.

#### **MARVIN THE MARTIAN**

Marvin's dog is named K-9 (like "canine" - get it?).

#### **PORKY PIG**

Porky has a hidden talent – he can carry a tune – but you'll need to see the movie to experience his mic-drop moment!