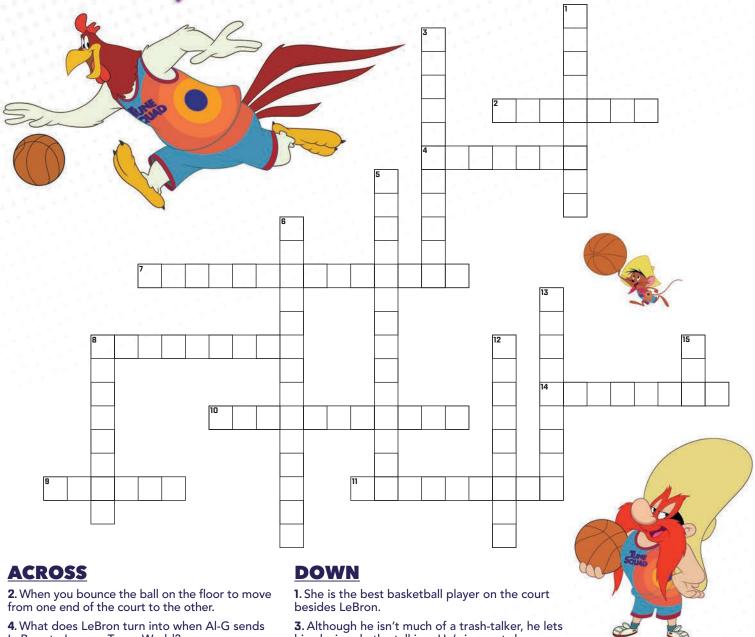

## READ THE CLUES BELOW TO SOLVE THE **OSSWORD PUZZLE**

- LeBron to Looney Tunes World?
- 7. Although there are lots of fast members of the Tune Squad, his compact size allows him to blast past the Goons and head straight for the basket.
- 8. He is a good basketball player but is easily distracted by yarn and must fight the temptation to chase his teammate Tweety.
- 9. A sweet, sassy old lady who is good at basketball.
- 10. Not the tallest on the team but at least his hat gives him a couple of inches.
- 11. Normally, he likes to chase Bugs ("Stop, you wascally wabbit!") through the woods, but once he joins the Tune Squad, he chases the ball up and down the wooden court.
- \_ is when you jump in the air and score by putting the basketball directly through the hoop above the rim.

- his playing do the talking. He's in great shape from constantly chasing the Road Runner so he is an asset to the Tune Squad.
- 5. This player can turn into a whirling tornado of destruction.
- 6. This is one fowl who's not afraid to foul! The Goons don't scare him — once he steps onto the court, he's no chicken.
- 8. LeBron James and Bugs Bunny go on an epic animated/live-action adventure called \_
- 12. The team that LeBron plays on.
- 13. Al-G Rhythm's basketball team.
- 15. Basketball is all about having